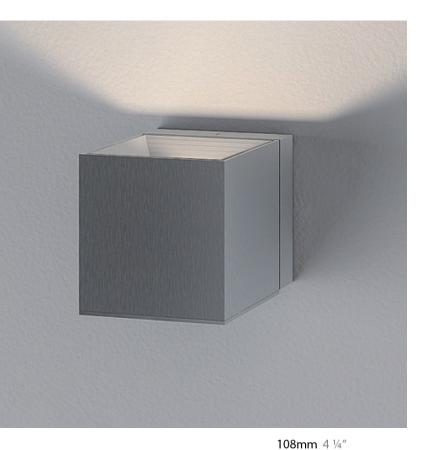

## D93146

| GENERAL                                 |
|-----------------------------------------|
| Series: Dau                             |
| Brand: Milan                            |
| Division: Design                        |
| Mounting Type: Surface                  |
| Mounting Location: Wall                 |
|                                         |
| PHYSICAL                                |
| Shape: Cube                             |
| Length (mm): 110                        |
| Length (in): $4\frac{5}{16}$            |
| Height (mm): 110                        |
| Height (in): $4\frac{5}{16}$            |
| Extension (mm): 101                     |
| Extension (in): 4.0                     |
| Weight (kg): 0.91                       |
| Weight (lbs): 2                         |
| Fixture Finish: SST                     |
| Fixture Material: Metal                 |
| ELECTRICAL                              |
| Number of Lamps: 1                      |
| Lamp Type: LED                          |
| Max. Wattage Per Lamp (W): 4            |
| Dimming: Electronic Low Voltage Dimming |
| Input Voltage (V): 120                  |
| LED                                     |
| Number of LEDs: 1                       |
| Color Temperature (°K): 2700 / 2900     |
| Nominal Lumen (lm): 300                 |
| CRI: >80 CRI                            |
| OPTICAL                                 |
|                                         |

#### **RATINGS AND CERTIFICATIONS**

Certified By: CSA Certified to UL and CSA Standards IP rating: IP20

| PROJECT  |   |
|----------|---|
| ТҮРЕ     |   |
| NOTES    |   |
| QUANTITY |   |
| DATE     |   |
|          | _ |

J-Box cover plate Included

#### 80mm 3 1/8"

D

101mm 4"

Zaneen Group Inc. © 2024, T 1800-388-3382, F 416-247-9319, www.zaneen.com

Available for International specifications by adding 'INT' at the end of the existing Model #. For assistance on 'custom' specifications, contact zteam@zaneen.com.