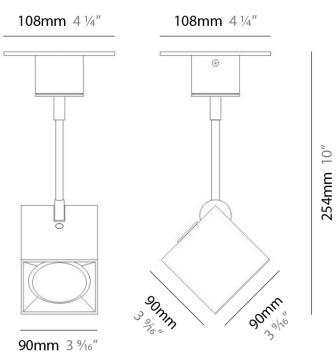

## D92028

| GENERAL                                     |   |
|---------------------------------------------|---|
| Series: Dau                                 | _ |
| Brand: Milan                                | _ |
| Division: Design                            | _ |
| Mounting Type: Surface                      | _ |
| Mounting Location: Ceiling                  | _ |
| Subcategory: Spots                          | _ |
| PHYSICAL                                    |   |
| Shape: Square                               | _ |
| Length (mm): 110                            | _ |
| Length (in): 4 <sup>5</sup> / <sub>16</sub> | _ |
| Width (mm): 110                             | _ |
| Width (in): 4 <sup>5</sup> / <sub>16</sub>  |   |
| Height (mm): 254                            | _ |
| Height (in): 10                             | _ |
| Weight (kg): 0.9                            | _ |
| Weight (lbs): 2                             | _ |
| Fixture Material: Metal                     |   |
| ELECTRICAL                                  |   |
| Number of Lamps: 1                          | _ |
| Lamp Type: LED Retrofit / Halogen           | _ |
| Lamp Shape: MR16                            | _ |
| Bulb Included: Bulb Not Included            |   |
| Total Output Wattage (W): 5                 | _ |
| Max. Wattage Per Lamp (W): 5                | _ |
| Lamp Base: GU10                             | _ |
| Input Voltage (V): 120                      | _ |
| LED                                         |   |
| Delivered Lumen Range: 100 - 499 lm         | _ |
| OPTICAL                                     |   |
| RATINGS AND CERTIFICATIONS                  |   |

#### **RATINGS AND CERTIFICATIONS**

Certified By: CSA Certified to UL and CSA Standards IP rating: IP20

| PROJECT  |  |  |  |
|----------|--|--|--|
| ТҮРЕ     |  |  |  |
| NOTES    |  |  |  |
| QUANTITY |  |  |  |
| DATE     |  |  |  |
|          |  |  |  |