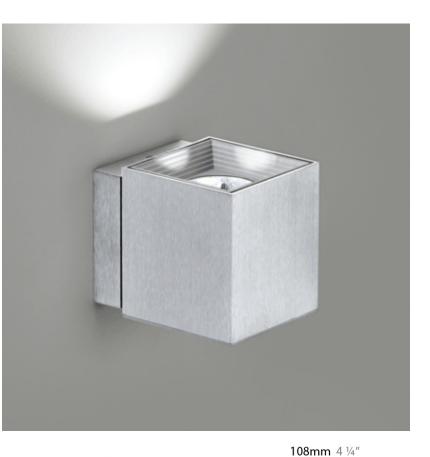

## D93148

| GENERAL                                     |
|---------------------------------------------|
| Series: Dau                                 |
| Brand: Milan                                |
| Division: Design                            |
| Mounting Type: Surface                      |
| Mounting Location: Wall                     |
| Subcategory: Up/Down Light                  |
| PHYSICAL                                    |
| Shape: Cube                                 |
| Length (mm): 110                            |
| Length (in): $4\frac{5}{16}$                |
| Height (mm): 110                            |
| Height (in): 4 <sup>5</sup> / <sub>16</sub> |
| Extension (mm): 101                         |
| Extension (in): 4.0                         |
| Weight (kg): 0.91                           |
| Weight (lbs): 2                             |
| Fixture Finish: SST                         |
| Fixture Material: Metal                     |
| ELECTRICAL                                  |
| Number of Lamps: 2                          |
| Lamp Type: LED                              |
| Total Output Wattage (W): 8                 |
| Max. Wattage Per Lamp (W): 4                |
| Dimming: Electronic Low Voltage Dimming     |
| Driver Type: operates without a driver      |
| Input Voltage (V): 120                      |
| LED                                         |
| Delivered Lumen Range: 100 - 499 lm         |
| Number of LEDs: 2                           |
| Color Temperature (°K): 2700 / 2900         |
| Max. Delivered Lumen (lm): 339.01           |
| Nominal Lumen (lm): 600                     |
| CRI: >80 CRI                                |
| OPTICAL                                     |
| RATINGS AND CERTIFICATIONS                  |

#### 80mm 3 1/8"

D

108mm 4 <sup>1</sup>/4"

101mm 4"

Zaneen Group Inc. © 2024, T 1800-388-3382, F 416-247-9319, www.zaneen.com

Certified By: CSA Certified to UL and CSA Standards

IP rating: IP44

Available for International specifications by adding 'INT' at the end of the existing Model #. For assistance on 'custom' specifications, contact zteam@zaneen.com.