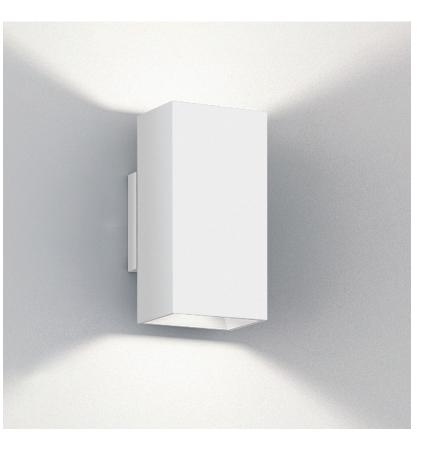

## D93148

| GENERAL                                     |
|---------------------------------------------|
| Series: Dau                                 |
| Brand: Milan                                |
| Division: Design                            |
| Mounting Type: Surface                      |
| Mounting Location: Wall                     |
| Subcategory: Up/Down Light                  |
| PHYSICAL                                    |
| Shape: Cube                                 |
| Length (mm): 110                            |
| Length (in): $4\frac{5}{16}$                |
| Height (mm): 110                            |
| Height (in): 4 <sup>5</sup> / <sub>16</sub> |
| Extension (mm): 101                         |
| Extension (in): 4.0                         |
| Weight (kg): 0.91                           |
| Weight (lbs): 2                             |
| Fixture Finish: SST                         |
| Fixture Material: Metal                     |
| ELECTRICAL                                  |
| Number of Lamps: 2                          |
| Lamp Type: LED                              |
| Total Output Wattage (W): 8                 |
| Max. Wattage Per Lamp (W): 4                |
| Dimming: Electronic Low Voltage Dimming     |
| Driver Type: operates without a driver      |
| Input Voltage (V): 120                      |
| LED                                         |
| Delivered Lumen Range: 100 - 499 lm         |
| Number of LEDs: 2                           |
| Color Temperature (°K): 2700 / 2900         |
| Max. Delivered Lumen (lm): 339.01           |
| Nominal Lumen (lm): 600                     |
| CRI: >80 CRI                                |
| OPTICAL                                     |
| RATINGS AND CERTIFICATIONS                  |

## PROJECT TYPE NOTES QUANTITY DATE

J-Box cover plate Included

#### 80mm 3 1/8"

D

108mm 4 <sup>1</sup>/4"

101mm 4"

Zaneen Group Inc. © 2024, T 1800-388-3382, F 416-247-9319, www.zaneen.com

Certified By: CSA Certified to UL and CSA Standards

IP rating: IP44

Available for International specifications by adding 'INT' at the end of the existing Model #. For assistance on 'custom' specifications, contact zteam@zaneen.com.