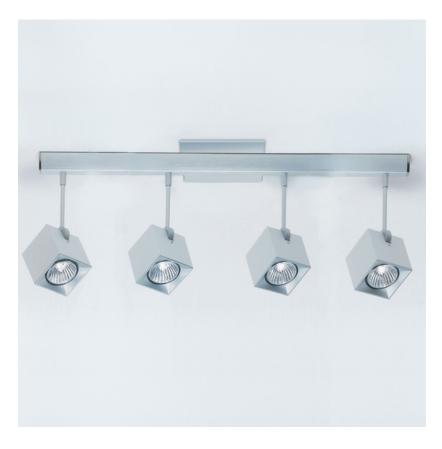

### **DAU SURFACE**

## D92018

| GENERAL         Series: Dau         Brand: Milan         Division: Design         Mounting Type: Surface         Mounting Location: Ceiling         Subcategory: Pendant         PHYSICAL         Shape: Abstract         Length (mm): 750         Length (in): 29 ½         Width (mm): 110         Width (in): 4 ½         Height (mm): 254         Height (in): 10         Weight (kg): 2.04         Weight (kg): 2.04         Weight (lbs): 4.5         Fixture Material: Aluminum         ELECTRICAL         Number of Lamps: 4         Lamp Type: LED Retrofit         Lamp Shape: MR16         Bulb Included: Bulb Not Included         Total Output Wattage (W): 20         Max. Wattage Per Lamp (W): 5         Lamp Bage: GLI10 |                                             |
|-------------------------------------------------------------------------------------------------------------------------------------------------------------------------------------------------------------------------------------------------------------------------------------------------------------------------------------------------------------------------------------------------------------------------------------------------------------------------------------------------------------------------------------------------------------------------------------------------------------------------------------------------------------------------------------------------------------------------------------------|---------------------------------------------|
| Brand: MilanBrand: MilanDivision: DesignMounting Type: SurfaceMounting Location: CeilingSubcategory: Pendant <b>PHYSICAL</b> Shape: AbstractLength (mm): 750Length (in): 29 $\frac{1}{2}$ Width (mm): 110Width (in): 4 $\frac{5}{16}$ Height (mm): 254Height (in): 10Weight (kg): 2.04Weight (lbs): 4.5Fixture Material: Aluminum <b>ELECTRICAL</b> Number of Lamps: 4Lamp Type: LED RetrofitLamp Shape: MR16Bulb Included: Bulb Not IncludedTotal Output Wattage (W): 20Max. Wattage Per Lamp (W): 5                                                                                                                                                                                                                                     | GENERAL                                     |
| Division: Design<br>Mounting Type: Surface<br>Mounting Location: Ceiling<br>Subcategory: Pendant<br><b>PHYSICAL</b><br>Shape: Abstract<br>Length (mm): 750<br>Length (in): 29 $\frac{1}{2}$<br>Width (mm): 110<br>Width (in): 4 $\frac{5}{16}$<br>Height (mm): 254<br>Height (in): 10<br>Weight (kg): 2.04<br>Weight (kg): 2.04<br>Weight (lbs): 4.5<br>Fixture Material: Aluminum<br><b>ELECTRICAL</b><br>Number of Lamps: 4<br>Lamp Type: LED Retrofit<br>Lamp Shape: MR16<br>Bulb Included: Bulb Not Included<br>Total Output Wattage (W): 20<br>Max. Wattage Per Lamp (W): 5                                                                                                                                                          | Series: Dau                                 |
| Mounting Type: SurfaceMounting Location: CeilingSubcategory: PendantPHYSICALShape: AbstractLength (mm): 750Length (in): $29 \frac{1}{2}$ Width (mm): 110Width (in): $4^{\frac{5}{16}}$ Height (mm): 254Height (in): 10Weight (kg): 2.04Weight (lbs): 4.5Fixture Material: AluminumELECTRICALNumber of Lamps: 4Lamp Type: LED RetrofitLamp Shape: MR16Bulb Included: Bulb Not IncludedTotal Output Wattage (W): 20Max. Wattage Per Lamp (W): 5                                                                                                                                                                                                                                                                                             | Brand: Milan                                |
| Mounting Location: CeilingSubcategory: PendantPHYSICALShape: AbstractLength (mm): 750Length (in): 29 $\frac{1}{2}$ Width (mm): 110Width (in): 4 $\frac{5}{16}$ Height (mm): 254Height (in): 10Weight (kg): 2.04Weight (lbs): 4.5Fixture Material: AluminumELECTRICALNumber of Lamps: 4Lamp Type: LED RetrofitLamp Shape: MR16Bulb Included: Bulb Not IncludedTotal Output Wattage (W): 20Max. Wattage Per Lamp (W): 5                                                                                                                                                                                                                                                                                                                     | Division: Design                            |
| Subcategory: PendantPHYSICALShape: AbstractLength (mm): 750Length (in): 29 $\frac{1}{2}$ Width (mm): 110Width (in): 4 $\frac{1}{16}$ Height (mm): 254Height (in): 10Weight (kg): 2.04Weight (lbs): 4.5Fixture Material: AluminumELECTRICALNumber of Lamps: 4Lamp Type: LED RetrofitLamp Shape: MR16Bulb Included: Bulb Not IncludedTotal Output Wattage (W): 20Max. Wattage Per Lamp (W): 5                                                                                                                                                                                                                                                                                                                                               | Mounting Type: Surface                      |
| PHYSICALShape: AbstractLength (mm): 750Length (in): 29 $\frac{1}{2}$ Width (mm): 110Width (in): 4 $\frac{5}{16}$ Height (mm): 254Height (in): 10Weight (kg): 2.04Weight (lbs): 4.5Fixture Material: AluminumELECTRICALNumber of Lamps: 4Lamp Type: LED RetrofitLamp Shape: MR16Bulb Included: Bulb Not IncludedTotal Output Wattage (W): 20Max. Wattage Per Lamp (W): 5                                                                                                                                                                                                                                                                                                                                                                   | Mounting Location: Ceiling                  |
| Shape: Abstract<br>Length (mm): 750<br>Length (in): $29 \frac{1}{2}$<br>Width (mm): 110<br>Width (in): $4 \frac{5}{16}$<br>Height (mm): 254<br>Height (mm): 254<br>Height (in): 10<br>Weight (kg): 2.04<br>Weight (kg): 2.04<br>Weight (lbs): 4.5<br>Fixture Material: Aluminum<br><b>ELECTRICAL</b><br>Number of Lamps: 4<br>Lamp Type: LED Retrofit<br>Lamp Shape: MR16<br>Bulb Included: Bulb Not Included<br>Total Output Wattage (W): 20<br>Max. Wattage Per Lamp (W): 5                                                                                                                                                                                                                                                             | Subcategory: Pendant                        |
| Length (mm): 750Length (in): $29 \frac{1}{2}$ Width (mm): 110Width (in): $4 \frac{5}{16}$ Height (mm): 254Height (in): 10Weight (kg): 2.04Weight (lbs): 4.5Fixture Material: Aluminum <b>ELECTRICAL</b> Number of Lamps: 4Lamp Type: LED RetrofitLamp Shape: MR16Bulb Included: Bulb Not IncludedTotal Output Wattage (W): 20Max. Wattage Per Lamp (W): 5                                                                                                                                                                                                                                                                                                                                                                                 | PHYSICAL                                    |
| Length (in): $29 \frac{1}{2}$ Width (mm): 110Width (in): $4 \frac{5}{16}$ Height (mm): 254Height (in): 10Weight (kg): 2.04Weight (lbs): 4.5Fixture Material: Aluminum <b>ELECTRICAL</b> Number of Lamps: 4Lamp Type: LED RetrofitLamp Shape: MR16Bulb Included: Bulb Not IncludedTotal Output Wattage (W): 20Max. Wattage Per Lamp (W): 5                                                                                                                                                                                                                                                                                                                                                                                                 | Shape: Abstract                             |
| Width (mm): 110         Width (im): 4 %         Height (mm): 254         Height (in): 10         Weight (kg): 2.04         Weight (lbs): 4.5         Fixture Material: Aluminum <b>ELECTRICAL</b> Number of Lamps: 4         Lamp Type: LED Retrofit         Lamp Shape: MR16         Bulb Included: Bulb Not Included         Total Output Wattage (W): 20         Max. Wattage Per Lamp (W): 5                                                                                                                                                                                                                                                                                                                                          | Length (mm): 750                            |
| Width (in): $4 \frac{5}{16}$ Height (mm): 254Height (in): 10Weight (kg): 2.04Weight (lbs): 4.5Fixture Material: Aluminum <b>ELECTRICAL</b> Number of Lamps: 4Lamp Type: LED RetrofitLamp Shape: MR16Bulb Included: Bulb Not IncludedTotal Output Wattage (W): 20Max. Wattage Per Lamp (W): 5                                                                                                                                                                                                                                                                                                                                                                                                                                              | Length (in): 29 <sup>1</sup> / <sub>2</sub> |
| Height (mm): 254<br>Height (in): 10<br>Weight (kg): 2.04<br>Weight (kg): 2.04<br>Weight (lbs): 4.5<br>Fixture Material: Aluminum<br>ELECTRICAL<br>Number of Lamps: 4<br>Lamp Type: LED Retrofit<br>Lamp Shape: MR16<br>Bulb Included: Bulb Not Included<br>Total Output Wattage (W): 20<br>Max. Wattage Per Lamp (W): 5                                                                                                                                                                                                                                                                                                                                                                                                                   | Width (mm): 110                             |
| Height (in): 10<br>Weight (kg): 2.04<br>Weight (lbs): 4.5<br>Fixture Material: Aluminum<br>ELECTRICAL<br>Number of Lamps: 4<br>Lamp Type: LED Retrofit<br>Lamp Shape: MR16<br>Bulb Included: Bulb Not Included<br>Total Output Wattage (W): 20<br>Max. Wattage Per Lamp (W): 5                                                                                                                                                                                                                                                                                                                                                                                                                                                            | Width (in): 4 <sup>5</sup> / <sub>16</sub>  |
| Weight (kg): 2.04<br>Weight (lbs): 4.5<br>Fixture Material: Aluminum<br>ELECTRICAL<br>Number of Lamps: 4<br>Lamp Type: LED Retrofit<br>Lamp Shape: MR16<br>Bulb Included: Bulb Not Included<br>Total Output Wattage (W): 20<br>Max. Wattage Per Lamp (W): 5                                                                                                                                                                                                                                                                                                                                                                                                                                                                               | Height (mm): 254                            |
| Weight (lbs): 4.5<br>Fixture Material: Aluminum<br>ELECTRICAL<br>Number of Lamps: 4<br>Lamp Type: LED Retrofit<br>Lamp Shape: MR16<br>Bulb Included: Bulb Not Included<br>Total Output Wattage (W): 20<br>Max. Wattage Per Lamp (W): 5                                                                                                                                                                                                                                                                                                                                                                                                                                                                                                    | Height (in): 10                             |
| Fixture Material: Aluminum ELECTRICAL Number of Lamps: 4 Lamp Type: LED Retrofit Lamp Shape: MR16 Bulb Included: Bulb Not Included Total Output Wattage (W): 20 Max. Wattage Per Lamp (W): 5                                                                                                                                                                                                                                                                                                                                                                                                                                                                                                                                              | Weight (kg): 2.04                           |
| ELECTRICAL<br>Number of Lamps: 4<br>Lamp Type: LED Retrofit<br>Lamp Shape: MR16<br>Bulb Included: Bulb Not Included<br>Total Output Wattage (W): 20<br>Max. Wattage Per Lamp (W): 5                                                                                                                                                                                                                                                                                                                                                                                                                                                                                                                                                       | Weight (lbs): 4.5                           |
| Number of Lamps: 4         Lamp Type: LED Retrofit         Lamp Shape: MR16         Bulb Included: Bulb Not Included         Total Output Wattage (W): 20         Max. Wattage Per Lamp (W): 5                                                                                                                                                                                                                                                                                                                                                                                                                                                                                                                                            | Fixture Material: Aluminum                  |
| Lamp Type: LED Retrofit<br>Lamp Shape: MR16<br>Bulb Included: Bulb Not Included<br>Total Output Wattage (W): 20<br>Max. Wattage Per Lamp (W): 5                                                                                                                                                                                                                                                                                                                                                                                                                                                                                                                                                                                           | ELECTRICAL                                  |
| Lamp Shape: MR16<br>Bulb Included: Bulb Not Included<br>Total Output Wattage (W): 20<br>Max. Wattage Per Lamp (W): 5                                                                                                                                                                                                                                                                                                                                                                                                                                                                                                                                                                                                                      | Number of Lamps: 4                          |
| Bulb Included: Bulb Not Included<br>Total Output Wattage (W): 20<br>Max. Wattage Per Lamp (W): 5                                                                                                                                                                                                                                                                                                                                                                                                                                                                                                                                                                                                                                          | Lamp Type: LED Retrofit                     |
| Total Output Wattage (W): 20<br>Max. Wattage Per Lamp (W): 5                                                                                                                                                                                                                                                                                                                                                                                                                                                                                                                                                                                                                                                                              | Lamp Shape: MR16                            |
| Max. Wattage Per Lamp (W): 5                                                                                                                                                                                                                                                                                                                                                                                                                                                                                                                                                                                                                                                                                                              | Bulb Included: Bulb Not Included            |
|                                                                                                                                                                                                                                                                                                                                                                                                                                                                                                                                                                                                                                                                                                                                           | Total Output Wattage (W): 20                |
| Lamp Base: GU10                                                                                                                                                                                                                                                                                                                                                                                                                                                                                                                                                                                                                                                                                                                           | Max. Wattage Per Lamp (W): 5                |
| Lamp Base. 0010                                                                                                                                                                                                                                                                                                                                                                                                                                                                                                                                                                                                                                                                                                                           | Lamp Base: GU10                             |