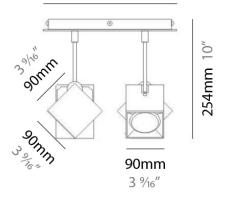

## D92017

| GENERALSeries: DauBrand: MilanDivision: DesignMounting Type: SurfaceMounting Location: CeilingSubcategory: PendantPHYSICALShape: AbstractLength (mm): 520Length (in): 20 ½Width (mm): 110Width (in): 4 ½Height (mm): 254Height (in): 10Weight (kg): 1.4Weight (kg): 1.4Number of Lamps: 3Lamp Type: LED RetrofitLamp Shape: MR16Bulb Included: Bulb Not IncludedTotal Output Wattage (W): 15Max. Wattage Per Lamp (W): 5Lamp Base: GU10Input Voltage (V): 120                           |                                             |
|-----------------------------------------------------------------------------------------------------------------------------------------------------------------------------------------------------------------------------------------------------------------------------------------------------------------------------------------------------------------------------------------------------------------------------------------------------------------------------------------|---------------------------------------------|
| Brand: MilanDivision: DesignMounting Type: SurfaceMounting Location: CeilingSubcategory: PendantPHYSICALShape: AbstractLength (mm): 520Length (in): 20 $\frac{1}{2}$ Width (mm): 110Width (in): 4 $\frac{5}{1_{16}}$ Height (mm): 254Height (in): 10Weight (kg): 1.4Weight (lbs): 3Fixture Material: AluminumELECTRICALNumber of Lamps: 3Lamp Type: LED RetrofitLamp Shape: MR16Bulb Included: Bulb Not IncludedTotal Output Wattage (W): 15Max. Wattage Per Lamp (W): 5Lamp Base: GU10 | GENERAL                                     |
| Division: DesignMounting Type: SurfaceMounting Location: CeilingSubcategory: PendantPHYSICALShape: AbstractLength (mm): 520Length (in): 20 $\frac{1}{2}$ Width (mm): 110Width (in): 4 $\frac{5}{16}$ Height (mm): 254Height (in): 10Weight (kg): 1.4Weight (kg): 1.4Weight (lbs): 3Fixture Material: AluminumELECTRICALNumber of Lamps: 3Lamp Type: LED RetrofitLamp Shape: MR16Bulb Included: Bulb Not IncludedTotal Output Wattage (W): 15Max. Wattage Per Lamp (W): 5Lamp Base: GU10 | Series: Dau                                 |
| Mounting Type: SurfaceMounting Location: CeilingSubcategory: PendantPHYSICALShape: AbstractLength (mm): 520Length (in): $20^{\frac{1}{2}}$ Width (mm): 110Width (in): $4^{\frac{5}{16}}$ Height (mm): 254Height (in): 10Weight (kg): 1.4Weight (lbs): 3Fixture Material: AluminumELECTRICALNumber of Lamps: 3Lamp Type: LED RetrofitLamp Shape: MR16Bulb Included: Bulb Not IncludedTotal Output Wattage (W): 15Max. Wattage Per Lamp (W): 5Lamp Base: GU10                             | Brand: Milan                                |
| Mounting Location: CeilingSubcategory: PendantPHYSICALShape: AbstractLength (mm): 520Length (in): $20\frac{1}{2}$ Width (mm): 110Width (in): $4\frac{5}{16}$ Height (mm): 254Height (in): 10Weight (kg): 1.4Weight (kg): 1.4Weight (lbs): 3Fixture Material: AluminumELECTRICALNumber of Lamps: 3Lamp Type: LED RetrofitLamp Shape: MR16Bulb Included: Bulb Not IncludedTotal Output Wattage (W): 15Max. Wattage Per Lamp (W): 5Lamp Base: GU10                                         | Division: Design                            |
| Subcategory: PendantPHYSICALShape: AbstractLength (mm): 520Length (in): 20 $\frac{1}{2}$ Width (mm): 110Width (in): 4 $\frac{5}{16}$ Height (mm): 254Height (in): 10Weight (kg): 1.4Weight (kg): 1.4Weight (lbs): 3Fixture Material: AluminumELECTRICALNumber of Lamps: 3Lamp Type: LED RetrofitLamp Shape: MR16Bulb Included: Bulb Not IncludedTotal Output Wattage (W): 15Max. Wattage Per Lamp (W): 5Lamp Base: GU10                                                                 | Mounting Type: Surface                      |
| PHYSICALShape: AbstractLength (mm): 520Length (in): 20 $\frac{1}{2}$ Width (mm): 110Width (in): 4 $\frac{5}{1_{16}}$ Height (mm): 254Height (in): 10Weight (kg): 1.4Weight (kg): 1.4Weight (lbs): 3Fixture Material: AluminumELECTRICALNumber of Lamps: 3Lamp Type: LED RetrofitLamp Shape: MR16Bulb Included: Bulb Not IncludedTotal Output Wattage (W): 15Max. Wattage Per Lamp (W): 5Lamp Base: GU10                                                                                 | Mounting Location: Ceiling                  |
| Shape: AbstractLength (im): 520Length (in): 20 $\frac{1}{2}$ Width (mm): 110Width (in): 4 $\frac{5}{16}$ Height (mm): 254Height (in): 10Weight (kg): 1.4Weight (lbs): 3Fixture Material: Aluminum <b>ELECTRICAL</b> Number of Lamps: 3Lamp Type: LED RetrofitLamp Shape: MR16Bulb Included: Bulb Not IncludedTotal Output Wattage (W): 15Max. Wattage Per Lamp (W): 5Lamp Base: GU10                                                                                                    | Subcategory: Pendant                        |
| Length (mm): 520Length (in): 20 $\frac{1}{2}$ Width (mm): 110Width (in): 4 $\frac{5}{16}$ Height (mm): 254Height (in): 10Weight (kg): 1.4Weight (kg): 3Fixture Material: Aluminum <b>ELECTRICAL</b> Number of Lamps: 3Lamp Type: LED RetrofitLamp Shape: MR16Bulb Included: Bulb Not IncludedTotal Output Wattage (W): 15Max. Wattage Per Lamp (W): 5Lamp Base: GU10                                                                                                                    | PHYSICAL                                    |
| Length (in): $20 \frac{1}{2}$ Width (mm): $110$ Width (in): $4 \frac{5}{16}$ Height (mm): $254$ Height (in): $10$ Weight (kg): $1.4$ Weight (lbs): $3$ Fixture Material: Aluminum <b>ELECTRICAL</b> Number of Lamps: $3$ Lamp Type: LED RetrofitLamp Shape: MR16Bulb Included: Bulb Not IncludedTotal Output Wattage (W): $15$ Max. Wattage Per Lamp (W): $5$ Lamp Base: GU10                                                                                                           | Shape: Abstract                             |
| Width (mm): 110         Width (im): 4 $\frac{5}{16}$ Height (mm): 254         Height (in): 10         Weight (kg): 1.4         Weight (lbs): 3         Fixture Material: Aluminum <b>ELECTRICAL</b> Number of Lamps: 3         Lamp Type: LED Retrofit         Lamp Shape: MR16         Bulb Included: Bulb Not Included         Total Output Wattage (W): 15         Max. Wattage Per Lamp (W): 5         Lamp Base: GU10                                                              | Length (mm): 520                            |
| Width (in): 4 %         Height (mm): 254         Height (in): 10         Weight (kg): 1.4         Weight (lbs): 3         Fixture Material: Aluminum         ELECTRICAL         Number of Lamps: 3         Lamp Type: LED Retrofit         Lamp Shape: MR16         Bulb Included: Bulb Not Included         Total Output Wattage (W): 15         Max. Wattage Per Lamp (W): 5         Lamp Base: GU10                                                                                  | Length (in): 20 <sup>1</sup> / <sub>2</sub> |
| Height (mm): 254<br>Height (in): 10<br>Weight (kg): 1.4<br>Weight (kg): 1.4<br>Weight (lbs): 3<br>Fixture Material: Aluminum<br><b>ELECTRICAL</b><br>Number of Lamps: 3<br>Lamp Type: LED Retrofit<br>Lamp Shape: MR16<br>Bulb Included: Bulb Not Included<br>Total Output Wattage (W): 15<br>Max. Wattage Per Lamp (W): 5<br>Lamp Base: GU10                                                                                                                                           | Width (mm): 110                             |
| Height (in): 10<br>Weight (kg): 1.4<br>Weight (lbs): 3<br>Fixture Material: Aluminum<br>ELECTRICAL<br>Number of Lamps: 3<br>Lamp Type: LED Retrofit<br>Lamp Shape: MR16<br>Bulb Included: Bulb Not Included<br>Total Output Wattage (W): 15<br>Max. Wattage Per Lamp (W): 5<br>Lamp Base: GU10                                                                                                                                                                                          | Width (in): 4 <sup>5</sup> / <sub>16</sub>  |
| Weight (kg): 1.4         Weight (lbs): 3         Fixture Material: Aluminum         ELECTRICAL         Number of Lamps: 3         Lamp Type: LED Retrofit         Lamp Shape: MR16         Bulb Included: Bulb Not Included         Total Output Wattage (W): 15         Max. Wattage Per Lamp (W): 5         Lamp Base: GU10                                                                                                                                                           | Height (mm): 254                            |
| Weight (lbs): 3<br>Fixture Material: Aluminum<br>ELECTRICAL<br>Number of Lamps: 3<br>Lamp Type: LED Retrofit<br>Lamp Shape: MR16<br>Bulb Included: Bulb Not Included<br>Total Output Wattage (W): 15<br>Max. Wattage Per Lamp (W): 5<br>Lamp Base: GU10                                                                                                                                                                                                                                 | Height (in): 10                             |
| Fixture Material: Aluminum  ELECTRICAL Number of Lamps: 3 Lamp Type: LED Retrofit Lamp Shape: MR16 Bulb Included: Bulb Not Included Total Output Wattage (W): 15 Max. Wattage Per Lamp (W): 5 Lamp Base: GU10                                                                                                                                                                                                                                                                           | Weight (kg): 1.4                            |
| ELECTRICAL<br>Number of Lamps: 3<br>Lamp Type: LED Retrofit<br>Lamp Shape: MR16<br>Bulb Included: Bulb Not Included<br>Total Output Wattage (W): 15<br>Max. Wattage Per Lamp (W): 5<br>Lamp Base: GU10                                                                                                                                                                                                                                                                                  | Weight (lbs): 3                             |
| Number of Lamps: 3<br>Lamp Type: LED Retrofit<br>Lamp Shape: MR16<br>Bulb Included: Bulb Not Included<br>Total Output Wattage (W): 15<br>Max. Wattage Per Lamp (W): 5<br>Lamp Base: GU10                                                                                                                                                                                                                                                                                                | Fixture Material: Aluminum                  |
| Lamp Type: LED Retrofit<br>Lamp Shape: MR16<br>Bulb Included: Bulb Not Included<br>Total Output Wattage (W): 15<br>Max. Wattage Per Lamp (W): 5<br>Lamp Base: GU10                                                                                                                                                                                                                                                                                                                      | ELECTRICAL                                  |
| Lamp Shape: MR16<br>Bulb Included: Bulb Not Included<br>Total Output Wattage (W): 15<br>Max. Wattage Per Lamp (W): 5<br>Lamp Base: GU10                                                                                                                                                                                                                                                                                                                                                 | Number of Lamps: 3                          |
| Bulb Included: Bulb Not Included<br>Total Output Wattage (W): 15<br>Max. Wattage Per Lamp (W): 5<br>Lamp Base: GU10                                                                                                                                                                                                                                                                                                                                                                     | Lamp Type: LED Retrofit                     |
| Total Output Wattage (W): 15<br>Max. Wattage Per Lamp (W): 5<br>Lamp Base: GU10                                                                                                                                                                                                                                                                                                                                                                                                         | Lamp Shape: MR16                            |
| Max. Wattage Per Lamp (W): 5<br>Lamp Base: GU10                                                                                                                                                                                                                                                                                                                                                                                                                                         | Bulb Included: Bulb Not Included            |
| Lamp Base: GU10                                                                                                                                                                                                                                                                                                                                                                                                                                                                         | Total Output Wattage (W): 15                |
|                                                                                                                                                                                                                                                                                                                                                                                                                                                                                         | Max. Wattage Per Lamp (W): 5                |
| Input Voltage (V): 120                                                                                                                                                                                                                                                                                                                                                                                                                                                                  | Lamp Base: GU10                             |
|                                                                                                                                                                                                                                                                                                                                                                                                                                                                                         | Input Voltage (V): 120                      |