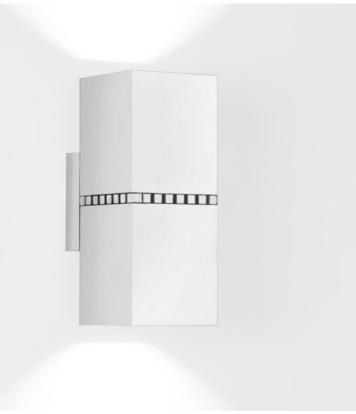

## **DAU SURFACE**

## D93148

| GENERAL                                     |
|---------------------------------------------|
| Series: Dau                                 |
| Brand: Milan                                |
| Division: Design                            |
| Mounting Type: Surface                      |
| Mounting Location: Wall                     |
| Subcategory: Up/Down Light                  |
| PHYSICAL                                    |
| Shape: Cube                                 |
| Length (mm): 110                            |
| Length (in): $4\frac{5}{16}$                |
| Height (mm): 110                            |
| Height (in): 4 <sup>5</sup> / <sub>16</sub> |
| Extension (mm): 101                         |
| Extension (in): 4.0                         |
| Weight (kg): 0.91                           |
| Weight (lbs): 2                             |
| Fixture Finish: SST                         |
| Fixture Material: Metal                     |
| ELECTRICAL                                  |
| Number of Lamps: 2                          |
| Lamp Type: LED                              |
| Total Output Wattage (W): 8                 |
| Max. Wattage Per Lamp (W): 4                |
| Dimming: Electronic Low Voltage Dimming     |
| Driver Type: operates without a driver      |
| Input Voltage (V): 120                      |
| LED                                         |
| Delivered Lumen Range: 100 - 499 lm         |
| Number of LEDs: 2                           |
| Color Temperature (°K): 2700 / 2900         |
| Max. Delivered Lumen (lm): 339.01           |
| Nominal Lumen (lm): 600                     |
| CRI: >80 CRI                                |
| OPTICAL                                     |
| RATINGS AND CERTIFICATIONS                  |