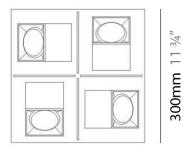

## D92020

| GENERAL                                     |  |
|---------------------------------------------|--|
| Series: Dau                                 |  |
| Brand: Milan                                |  |
| Division: Design                            |  |
| Mounting Type: Surface                      |  |
| Mounting Location: Ceiling                  |  |
| Subcategory: Pendant                        |  |
| PHYSICAL                                    |  |
| Shape: Square                               |  |
| Length (mm): 300                            |  |
| Length (in): 11 <sup>3</sup> / <sub>4</sub> |  |
| Width (mm): 300                             |  |
| Width (in): 11 <sup>3</sup> / <sub>4</sub>  |  |
| Height (mm): 254                            |  |
| Height (in): 10                             |  |
| Weight (kg): 3.27                           |  |
| Weight (lbs): 7.2                           |  |
| Fixture Material: Aluminum                  |  |
| ELECTRICAL                                  |  |
| Number of Lamps: 4                          |  |
| Lamp Type: LED Retrofit                     |  |
| Lamp Shape: MR16                            |  |
| Bulb Included: Bulb Not Included            |  |
| Total Output Wattage (W): 20                |  |
| Max. Wattage Per Lamp (W): 5                |  |
| Lamp Base: GU10                             |  |
| Input Voltage (V): 120                      |  |
| LED                                         |  |
| Delivered Lumen Range: 1000 - 1999 lm       |  |

#### RATINGS AND CERTIFICATIONS

Certified By: CSA Certified to UL and CSA Standards IP rating: IP20

| PROJECT  |  |
|----------|--|
| ТҮРЕ     |  |
| NOTES    |  |
| QUANTITY |  |
| DATE     |  |

300mm 11 <sup>3</sup>/<sub>4</sub>"