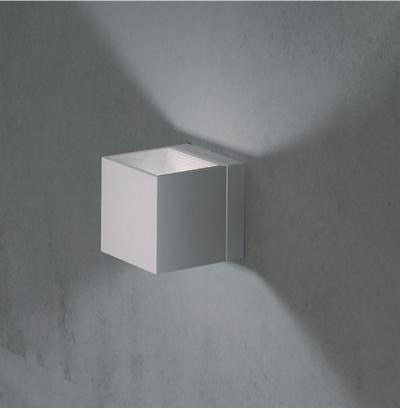

## D93146

| GENERAL                                 |
|-----------------------------------------|
| Series: Dau                             |
| Brand: Milan                            |
| Division: Design                        |
| Mounting Type: Surface                  |
| Mounting Location: Wall                 |
|                                         |
| PHYSICAL                                |
| Shape: Cube                             |
| Length (mm): 110                        |
| Length (in): $4\frac{5}{16}$            |
| Height (mm): 110                        |
| Height (in): $4\frac{5}{16}$            |
| Extension (mm): 101                     |
| Extension (in): 4.0                     |
| Weight (kg): 0.91                       |
| Weight (lbs): 2                         |
| Fixture Finish: SST                     |
| Fixture Material: Metal                 |
| ELECTRICAL                              |
| Number of Lamps: 1                      |
| Lamp Type: LED                          |
| Max. Wattage Per Lamp (W): 4            |
| Dimming: Electronic Low Voltage Dimming |
| Input Voltage (V): 120                  |
| LED                                     |
| Number of LEDs: 1                       |
| Color Temperature (°K): 2700 / 2900     |
| Nominal Lumen (lm): 300                 |
| CRI: >80 CRI                            |
| OPTICAL                                 |
|                                         |