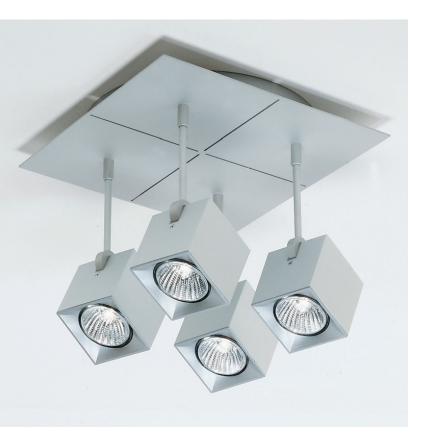

## **DAU SURFACE**

## D92020

| GENERAL                                     |  |
|---------------------------------------------|--|
| Series: Dau                                 |  |
| Brand: Milan                                |  |
| Division: Design                            |  |
| Mounting Type: Surface                      |  |
| Mounting Location: Ceiling                  |  |
| Subcategory: Pendant                        |  |
| PHYSICAL                                    |  |
| Shape: Square                               |  |
| Length (mm): 300                            |  |
| Length (in): 11 <sup>3</sup> / <sub>4</sub> |  |
| Width (mm): 300                             |  |
| Width (in): 11 <sup>3</sup> / <sub>4</sub>  |  |
| Height (mm): 254                            |  |
| Height (in): 10                             |  |
| Weight (kg): 3.27                           |  |
| Weight (lbs): 7.2                           |  |
| Fixture Material: Aluminum                  |  |
| ELECTRICAL                                  |  |
| Number of Lamps: 4                          |  |
| Lamp Type: LED Retrofit                     |  |
| Lamp Shape: MR16                            |  |
| Bulb Included: Bulb Not Included            |  |
| Total Output Wattage (W): 20                |  |
| Max. Wattage Per Lamp (W): 5                |  |
| Lamp Base: GU10                             |  |
| Input Voltage (V): 120                      |  |
| LED                                         |  |
| Delivered Lumen Range: 1000 - 1999 lm       |  |