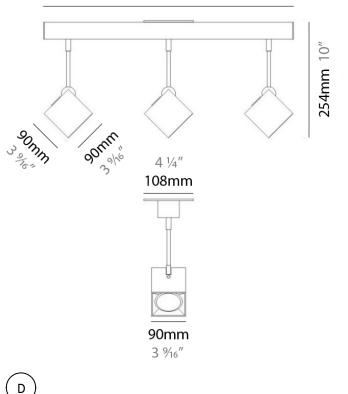

## D92017

| GENERALSeries: DauBrand: MilanDivision: DesignMounting Type: SurfaceMounting Location: CeilingSubcategory: PendantPHYSICALShape: AbstractLength (mm): 520Length (in): 20 ½Width (mm): 110Width (in): 4 ½Height (mm): 254Height (in): 10Weight (kg): 1.4Weight (kg): 1.4Number of Lamps: 3Lamp Type: LED RetrofitLamp Shape: MR16Bulb Included: Bulb Not IncludedTotal Output Wattage (W): 15Max. Wattage Per Lamp (W): 5Lamp Base: GU10Input Voltage (V): 120                           |                                             |
|-----------------------------------------------------------------------------------------------------------------------------------------------------------------------------------------------------------------------------------------------------------------------------------------------------------------------------------------------------------------------------------------------------------------------------------------------------------------------------------------|---------------------------------------------|
| Brand: MilanDivision: DesignMounting Type: SurfaceMounting Location: CeilingSubcategory: PendantPHYSICALShape: AbstractLength (mm): 520Length (in): 20 $\frac{1}{2}$ Width (mm): 110Width (in): 4 $\frac{5}{1_{16}}$ Height (mm): 254Height (in): 10Weight (kg): 1.4Weight (lbs): 3Fixture Material: AluminumELECTRICALNumber of Lamps: 3Lamp Type: LED RetrofitLamp Shape: MR16Bulb Included: Bulb Not IncludedTotal Output Wattage (W): 15Max. Wattage Per Lamp (W): 5Lamp Base: GU10 | GENERAL                                     |
| Division: DesignMounting Type: SurfaceMounting Location: CeilingSubcategory: PendantPHYSICALShape: AbstractLength (mm): 520Length (in): 20 $\frac{1}{2}$ Width (mm): 110Width (in): 4 $\frac{5}{16}$ Height (mm): 254Height (in): 10Weight (kg): 1.4Weight (kg): 1.4Weight (lbs): 3Fixture Material: AluminumELECTRICALNumber of Lamps: 3Lamp Type: LED RetrofitLamp Shape: MR16Bulb Included: Bulb Not IncludedTotal Output Wattage (W): 15Max. Wattage Per Lamp (W): 5Lamp Base: GU10 | Series: Dau                                 |
| Mounting Type: SurfaceMounting Location: CeilingSubcategory: PendantPHYSICALShape: AbstractLength (mm): 520Length (in): $20^{\frac{1}{2}}$ Width (mm): 110Width (in): $4^{\frac{5}{16}}$ Height (mm): 254Height (in): 10Weight (kg): 1.4Weight (lbs): 3Fixture Material: AluminumELECTRICALNumber of Lamps: 3Lamp Type: LED RetrofitLamp Shape: MR16Bulb Included: Bulb Not IncludedTotal Output Wattage (W): 15Max. Wattage Per Lamp (W): 5Lamp Base: GU10                             | Brand: Milan                                |
| Mounting Location: CeilingSubcategory: PendantPHYSICALShape: AbstractLength (mm): 520Length (in): $20\frac{1}{2}$ Width (mm): 110Width (in): $4\frac{5}{16}$ Height (mm): 254Height (in): 10Weight (kg): 1.4Weight (kg): 1.4Weight (lbs): 3Fixture Material: AluminumELECTRICALNumber of Lamps: 3Lamp Type: LED RetrofitLamp Shape: MR16Bulb Included: Bulb Not IncludedTotal Output Wattage (W): 15Max. Wattage Per Lamp (W): 5Lamp Base: GU10                                         | Division: Design                            |
| Subcategory: PendantPHYSICALShape: AbstractLength (mm): 520Length (in): 20 $\frac{1}{2}$ Width (mm): 110Width (in): 4 $\frac{5}{16}$ Height (mm): 254Height (in): 10Weight (kg): 1.4Weight (kg): 1.4Weight (lbs): 3Fixture Material: AluminumELECTRICALNumber of Lamps: 3Lamp Type: LED RetrofitLamp Shape: MR16Bulb Included: Bulb Not IncludedTotal Output Wattage (W): 15Max. Wattage Per Lamp (W): 5Lamp Base: GU10                                                                 | Mounting Type: Surface                      |
| PHYSICALShape: AbstractLength (mm): 520Length (in): 20 $\frac{1}{2}$ Width (mm): 110Width (in): 4 $\frac{5}{1_{16}}$ Height (mm): 254Height (in): 10Weight (kg): 1.4Weight (kg): 1.4Weight (lbs): 3Fixture Material: AluminumELECTRICALNumber of Lamps: 3Lamp Type: LED RetrofitLamp Shape: MR16Bulb Included: Bulb Not IncludedTotal Output Wattage (W): 15Max. Wattage Per Lamp (W): 5Lamp Base: GU10                                                                                 | Mounting Location: Ceiling                  |
| Shape: AbstractLength (im): 520Length (in): 20 $\frac{1}{2}$ Width (mm): 110Width (in): 4 $\frac{5}{16}$ Height (mm): 254Height (in): 10Weight (kg): 1.4Weight (lbs): 3Fixture Material: Aluminum <b>ELECTRICAL</b> Number of Lamps: 3Lamp Type: LED RetrofitLamp Shape: MR16Bulb Included: Bulb Not IncludedTotal Output Wattage (W): 15Max. Wattage Per Lamp (W): 5Lamp Base: GU10                                                                                                    | Subcategory: Pendant                        |
| Length (mm): 520Length (in): 20 $\frac{1}{2}$ Width (mm): 110Width (in): 4 $\frac{5}{16}$ Height (mm): 254Height (in): 10Weight (kg): 1.4Weight (kg): 3Fixture Material: Aluminum <b>ELECTRICAL</b> Number of Lamps: 3Lamp Type: LED RetrofitLamp Shape: MR16Bulb Included: Bulb Not IncludedTotal Output Wattage (W): 15Max. Wattage Per Lamp (W): 5Lamp Base: GU10                                                                                                                    | PHYSICAL                                    |
| Length (in): $20 \frac{1}{2}$ Width (mm): $110$ Width (in): $4 \frac{5}{16}$ Height (mm): $254$ Height (in): $10$ Weight (kg): $1.4$ Weight (lbs): $3$ Fixture Material: Aluminum <b>ELECTRICAL</b> Number of Lamps: $3$ Lamp Type: LED RetrofitLamp Shape: MR16Bulb Included: Bulb Not IncludedTotal Output Wattage (W): $15$ Max. Wattage Per Lamp (W): $5$ Lamp Base: GU10                                                                                                           | Shape: Abstract                             |
| Width (mm): 110         Width (im): 4 $\frac{5}{16}$ Height (mm): 254         Height (in): 10         Weight (kg): 1.4         Weight (lbs): 3         Fixture Material: Aluminum <b>ELECTRICAL</b> Number of Lamps: 3         Lamp Type: LED Retrofit         Lamp Shape: MR16         Bulb Included: Bulb Not Included         Total Output Wattage (W): 15         Max. Wattage Per Lamp (W): 5         Lamp Base: GU10                                                              | Length (mm): 520                            |
| Width (in): 4 %         Height (mm): 254         Height (in): 10         Weight (kg): 1.4         Weight (lbs): 3         Fixture Material: Aluminum         ELECTRICAL         Number of Lamps: 3         Lamp Type: LED Retrofit         Lamp Shape: MR16         Bulb Included: Bulb Not Included         Total Output Wattage (W): 15         Max. Wattage Per Lamp (W): 5         Lamp Base: GU10                                                                                  | Length (in): 20 <sup>1</sup> / <sub>2</sub> |
| Height (mm): 254<br>Height (in): 10<br>Weight (kg): 1.4<br>Weight (kg): 1.4<br>Weight (lbs): 3<br>Fixture Material: Aluminum<br><b>ELECTRICAL</b><br>Number of Lamps: 3<br>Lamp Type: LED Retrofit<br>Lamp Shape: MR16<br>Bulb Included: Bulb Not Included<br>Total Output Wattage (W): 15<br>Max. Wattage Per Lamp (W): 5<br>Lamp Base: GU10                                                                                                                                           | Width (mm): 110                             |
| Height (in): 10<br>Weight (kg): 1.4<br>Weight (lbs): 3<br>Fixture Material: Aluminum<br>ELECTRICAL<br>Number of Lamps: 3<br>Lamp Type: LED Retrofit<br>Lamp Shape: MR16<br>Bulb Included: Bulb Not Included<br>Total Output Wattage (W): 15<br>Max. Wattage Per Lamp (W): 5<br>Lamp Base: GU10                                                                                                                                                                                          | Width (in): 4 <sup>5</sup> / <sub>16</sub>  |
| Weight (kg): 1.4         Weight (lbs): 3         Fixture Material: Aluminum         ELECTRICAL         Number of Lamps: 3         Lamp Type: LED Retrofit         Lamp Shape: MR16         Bulb Included: Bulb Not Included         Total Output Wattage (W): 15         Max. Wattage Per Lamp (W): 5         Lamp Base: GU10                                                                                                                                                           | Height (mm): 254                            |
| Weight (lbs): 3<br>Fixture Material: Aluminum<br>ELECTRICAL<br>Number of Lamps: 3<br>Lamp Type: LED Retrofit<br>Lamp Shape: MR16<br>Bulb Included: Bulb Not Included<br>Total Output Wattage (W): 15<br>Max. Wattage Per Lamp (W): 5<br>Lamp Base: GU10                                                                                                                                                                                                                                 | Height (in): 10                             |
| Fixture Material: Aluminum  ELECTRICAL Number of Lamps: 3 Lamp Type: LED Retrofit Lamp Shape: MR16 Bulb Included: Bulb Not Included Total Output Wattage (W): 15 Max. Wattage Per Lamp (W): 5 Lamp Base: GU10                                                                                                                                                                                                                                                                           | Weight (kg): 1.4                            |
| ELECTRICAL<br>Number of Lamps: 3<br>Lamp Type: LED Retrofit<br>Lamp Shape: MR16<br>Bulb Included: Bulb Not Included<br>Total Output Wattage (W): 15<br>Max. Wattage Per Lamp (W): 5<br>Lamp Base: GU10                                                                                                                                                                                                                                                                                  | Weight (lbs): 3                             |
| Number of Lamps: 3<br>Lamp Type: LED Retrofit<br>Lamp Shape: MR16<br>Bulb Included: Bulb Not Included<br>Total Output Wattage (W): 15<br>Max. Wattage Per Lamp (W): 5<br>Lamp Base: GU10                                                                                                                                                                                                                                                                                                | Fixture Material: Aluminum                  |
| Lamp Type: LED Retrofit<br>Lamp Shape: MR16<br>Bulb Included: Bulb Not Included<br>Total Output Wattage (W): 15<br>Max. Wattage Per Lamp (W): 5<br>Lamp Base: GU10                                                                                                                                                                                                                                                                                                                      | ELECTRICAL                                  |
| Lamp Shape: MR16<br>Bulb Included: Bulb Not Included<br>Total Output Wattage (W): 15<br>Max. Wattage Per Lamp (W): 5<br>Lamp Base: GU10                                                                                                                                                                                                                                                                                                                                                 | Number of Lamps: 3                          |
| Bulb Included: Bulb Not Included<br>Total Output Wattage (W): 15<br>Max. Wattage Per Lamp (W): 5<br>Lamp Base: GU10                                                                                                                                                                                                                                                                                                                                                                     | Lamp Type: LED Retrofit                     |
| Total Output Wattage (W): 15<br>Max. Wattage Per Lamp (W): 5<br>Lamp Base: GU10                                                                                                                                                                                                                                                                                                                                                                                                         | Lamp Shape: MR16                            |
| Max. Wattage Per Lamp (W): 5<br>Lamp Base: GU10                                                                                                                                                                                                                                                                                                                                                                                                                                         | Bulb Included: Bulb Not Included            |
| Lamp Base: GU10                                                                                                                                                                                                                                                                                                                                                                                                                                                                         | Total Output Wattage (W): 15                |
|                                                                                                                                                                                                                                                                                                                                                                                                                                                                                         | Max. Wattage Per Lamp (W): 5                |
| Input Voltage (V): 120                                                                                                                                                                                                                                                                                                                                                                                                                                                                  | Lamp Base: GU10                             |
|                                                                                                                                                                                                                                                                                                                                                                                                                                                                                         | Input Voltage (V): 120                      |

520mm 20 1/2"

Zaneen Group Inc. © 2024, T 1800-388-3382, F 416-247-9319, www.zaneen.com

Available for International specifications by adding 'INT' at the end of the existing Model #. For assistance on 'custom' specifications, contact zteam@zaneen.com.