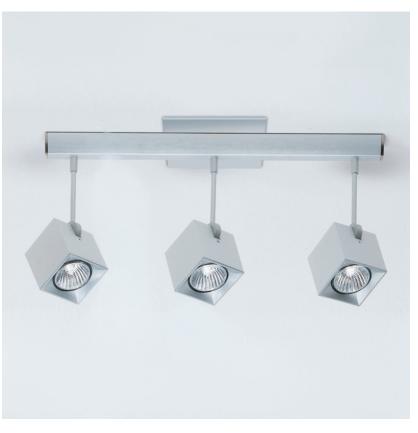

## **DAU SURFACE**

## D92017

| GENERALSeries: DauBrand: MilanDivision: DesignMounting Type: SurfaceMounting Location: CeilingSubcategory: PendantPHYSICALShape: AbstractLength (mm): 520Length (in): 20 ½Width (mm): 110Width (in): 4 ½Height (mm): 254Height (in): 10Weight (kg): 1.4Weight (kg): 1.4Number of Lamps: 3Lamp Type: LED RetrofitLamp Shape: MR16Bulb Included: Bulb Not IncludedTotal Output Wattage (W): 15Max. Wattage Per Lamp (W): 5Lamp Base: GU10Input Voltage (V): 120                           |                                             |
|-----------------------------------------------------------------------------------------------------------------------------------------------------------------------------------------------------------------------------------------------------------------------------------------------------------------------------------------------------------------------------------------------------------------------------------------------------------------------------------------|---------------------------------------------|
| Brand: MilanDivision: DesignMounting Type: SurfaceMounting Location: CeilingSubcategory: PendantPHYSICALShape: AbstractLength (mm): 520Length (in): 20 $\frac{1}{2}$ Width (mm): 110Width (in): 4 $\frac{5}{1_{16}}$ Height (mm): 254Height (in): 10Weight (kg): 1.4Weight (lbs): 3Fixture Material: AluminumELECTRICALNumber of Lamps: 3Lamp Type: LED RetrofitLamp Shape: MR16Bulb Included: Bulb Not IncludedTotal Output Wattage (W): 15Max. Wattage Per Lamp (W): 5Lamp Base: GU10 | GENERAL                                     |
| Division: DesignMounting Type: SurfaceMounting Location: CeilingSubcategory: PendantPHYSICALShape: AbstractLength (mm): 520Length (in): 20 $\frac{1}{2}$ Width (mm): 110Width (in): 4 $\frac{5}{16}$ Height (mm): 254Height (in): 10Weight (kg): 1.4Weight (kg): 1.4Weight (lbs): 3Fixture Material: AluminumELECTRICALNumber of Lamps: 3Lamp Type: LED RetrofitLamp Shape: MR16Bulb Included: Bulb Not IncludedTotal Output Wattage (W): 15Max. Wattage Per Lamp (W): 5Lamp Base: GU10 | Series: Dau                                 |
| Mounting Type: SurfaceMounting Location: CeilingSubcategory: PendantPHYSICALShape: AbstractLength (mm): 520Length (in): $20^{\frac{1}{2}}$ Width (mm): 110Width (in): $4^{\frac{5}{16}}$ Height (mm): 254Height (in): 10Weight (kg): 1.4Weight (lbs): 3Fixture Material: AluminumELECTRICALNumber of Lamps: 3Lamp Type: LED RetrofitLamp Shape: MR16Bulb Included: Bulb Not IncludedTotal Output Wattage (W): 15Max. Wattage Per Lamp (W): 5Lamp Base: GU10                             | Brand: Milan                                |
| Mounting Location: CeilingSubcategory: PendantPHYSICALShape: AbstractLength (mm): 520Length (in): $20\frac{1}{2}$ Width (mm): 110Width (in): $4\frac{5}{16}$ Height (mm): 254Height (in): 10Weight (kg): 1.4Weight (kg): 1.4Weight (lbs): 3Fixture Material: AluminumELECTRICALNumber of Lamps: 3Lamp Type: LED RetrofitLamp Shape: MR16Bulb Included: Bulb Not IncludedTotal Output Wattage (W): 15Max. Wattage Per Lamp (W): 5Lamp Base: GU10                                         | Division: Design                            |
| Subcategory: PendantPHYSICALShape: AbstractLength (mm): 520Length (in): 20 $\frac{1}{2}$ Width (mm): 110Width (in): 4 $\frac{5}{16}$ Height (mm): 254Height (in): 10Weight (kg): 1.4Weight (kg): 1.4Weight (lbs): 3Fixture Material: AluminumELECTRICALNumber of Lamps: 3Lamp Type: LED RetrofitLamp Shape: MR16Bulb Included: Bulb Not IncludedTotal Output Wattage (W): 15Max. Wattage Per Lamp (W): 5Lamp Base: GU10                                                                 | Mounting Type: Surface                      |
| PHYSICALShape: AbstractLength (mm): 520Length (in): 20 $\frac{1}{2}$ Width (mm): 110Width (in): 4 $\frac{5}{1_{16}}$ Height (mm): 254Height (in): 10Weight (kg): 1.4Weight (kg): 1.4Weight (lbs): 3Fixture Material: AluminumELECTRICALNumber of Lamps: 3Lamp Type: LED RetrofitLamp Shape: MR16Bulb Included: Bulb Not IncludedTotal Output Wattage (W): 15Max. Wattage Per Lamp (W): 5Lamp Base: GU10                                                                                 | Mounting Location: Ceiling                  |
| Shape: AbstractLength (im): 520Length (in): 20 $\frac{1}{2}$ Width (mm): 110Width (in): 4 $\frac{5}{16}$ Height (mm): 254Height (in): 10Weight (kg): 1.4Weight (lbs): 3Fixture Material: Aluminum <b>ELECTRICAL</b> Number of Lamps: 3Lamp Type: LED RetrofitLamp Shape: MR16Bulb Included: Bulb Not IncludedTotal Output Wattage (W): 15Max. Wattage Per Lamp (W): 5Lamp Base: GU10                                                                                                    | Subcategory: Pendant                        |
| Length (mm): 520Length (in): 20 $\frac{1}{2}$ Width (mm): 110Width (in): 4 $\frac{5}{16}$ Height (mm): 254Height (in): 10Weight (kg): 1.4Weight (kg): 3Fixture Material: Aluminum <b>ELECTRICAL</b> Number of Lamps: 3Lamp Type: LED RetrofitLamp Shape: MR16Bulb Included: Bulb Not IncludedTotal Output Wattage (W): 15Max. Wattage Per Lamp (W): 5Lamp Base: GU10                                                                                                                    | PHYSICAL                                    |
| Length (in): $20 \frac{1}{2}$ Width (mm): $110$ Width (in): $4 \frac{5}{16}$ Height (mm): $254$ Height (in): $10$ Weight (kg): $1.4$ Weight (lbs): $3$ Fixture Material: Aluminum <b>ELECTRICAL</b> Number of Lamps: $3$ Lamp Type: LED RetrofitLamp Shape: MR16Bulb Included: Bulb Not IncludedTotal Output Wattage (W): $15$ Max. Wattage Per Lamp (W): $5$ Lamp Base: GU10                                                                                                           | Shape: Abstract                             |
| Width (mm): 110         Width (im): 4 $\frac{5}{16}$ Height (mm): 254         Height (in): 10         Weight (kg): 1.4         Weight (lbs): 3         Fixture Material: Aluminum <b>ELECTRICAL</b> Number of Lamps: 3         Lamp Type: LED Retrofit         Lamp Shape: MR16         Bulb Included: Bulb Not Included         Total Output Wattage (W): 15         Max. Wattage Per Lamp (W): 5         Lamp Base: GU10                                                              | Length (mm): 520                            |
| Width (in): 4 %         Height (mm): 254         Height (in): 10         Weight (kg): 1.4         Weight (lbs): 3         Fixture Material: Aluminum         ELECTRICAL         Number of Lamps: 3         Lamp Type: LED Retrofit         Lamp Shape: MR16         Bulb Included: Bulb Not Included         Total Output Wattage (W): 15         Max. Wattage Per Lamp (W): 5         Lamp Base: GU10                                                                                  | Length (in): 20 <sup>1</sup> / <sub>2</sub> |
| Height (mm): 254<br>Height (in): 10<br>Weight (kg): 1.4<br>Weight (kg): 1.4<br>Weight (lbs): 3<br>Fixture Material: Aluminum<br><b>ELECTRICAL</b><br>Number of Lamps: 3<br>Lamp Type: LED Retrofit<br>Lamp Shape: MR16<br>Bulb Included: Bulb Not Included<br>Total Output Wattage (W): 15<br>Max. Wattage Per Lamp (W): 5<br>Lamp Base: GU10                                                                                                                                           | Width (mm): 110                             |
| Height (in): 10<br>Weight (kg): 1.4<br>Weight (lbs): 3<br>Fixture Material: Aluminum<br>ELECTRICAL<br>Number of Lamps: 3<br>Lamp Type: LED Retrofit<br>Lamp Shape: MR16<br>Bulb Included: Bulb Not Included<br>Total Output Wattage (W): 15<br>Max. Wattage Per Lamp (W): 5<br>Lamp Base: GU10                                                                                                                                                                                          | Width (in): 4 <sup>5</sup> / <sub>16</sub>  |
| Weight (kg): 1.4         Weight (lbs): 3         Fixture Material: Aluminum         ELECTRICAL         Number of Lamps: 3         Lamp Type: LED Retrofit         Lamp Shape: MR16         Bulb Included: Bulb Not Included         Total Output Wattage (W): 15         Max. Wattage Per Lamp (W): 5         Lamp Base: GU10                                                                                                                                                           | Height (mm): 254                            |
| Weight (lbs): 3<br>Fixture Material: Aluminum<br>ELECTRICAL<br>Number of Lamps: 3<br>Lamp Type: LED Retrofit<br>Lamp Shape: MR16<br>Bulb Included: Bulb Not Included<br>Total Output Wattage (W): 15<br>Max. Wattage Per Lamp (W): 5<br>Lamp Base: GU10                                                                                                                                                                                                                                 | Height (in): 10                             |
| Fixture Material: Aluminum  ELECTRICAL Number of Lamps: 3 Lamp Type: LED Retrofit Lamp Shape: MR16 Bulb Included: Bulb Not Included Total Output Wattage (W): 15 Max. Wattage Per Lamp (W): 5 Lamp Base: GU10                                                                                                                                                                                                                                                                           | Weight (kg): 1.4                            |
| ELECTRICAL<br>Number of Lamps: 3<br>Lamp Type: LED Retrofit<br>Lamp Shape: MR16<br>Bulb Included: Bulb Not Included<br>Total Output Wattage (W): 15<br>Max. Wattage Per Lamp (W): 5<br>Lamp Base: GU10                                                                                                                                                                                                                                                                                  | Weight (lbs): 3                             |
| Number of Lamps: 3<br>Lamp Type: LED Retrofit<br>Lamp Shape: MR16<br>Bulb Included: Bulb Not Included<br>Total Output Wattage (W): 15<br>Max. Wattage Per Lamp (W): 5<br>Lamp Base: GU10                                                                                                                                                                                                                                                                                                | Fixture Material: Aluminum                  |
| Lamp Type: LED Retrofit<br>Lamp Shape: MR16<br>Bulb Included: Bulb Not Included<br>Total Output Wattage (W): 15<br>Max. Wattage Per Lamp (W): 5<br>Lamp Base: GU10                                                                                                                                                                                                                                                                                                                      | ELECTRICAL                                  |
| Lamp Shape: MR16<br>Bulb Included: Bulb Not Included<br>Total Output Wattage (W): 15<br>Max. Wattage Per Lamp (W): 5<br>Lamp Base: GU10                                                                                                                                                                                                                                                                                                                                                 | Number of Lamps: 3                          |
| Bulb Included: Bulb Not Included<br>Total Output Wattage (W): 15<br>Max. Wattage Per Lamp (W): 5<br>Lamp Base: GU10                                                                                                                                                                                                                                                                                                                                                                     | Lamp Type: LED Retrofit                     |
| Total Output Wattage (W): 15<br>Max. Wattage Per Lamp (W): 5<br>Lamp Base: GU10                                                                                                                                                                                                                                                                                                                                                                                                         | Lamp Shape: MR16                            |
| Max. Wattage Per Lamp (W): 5<br>Lamp Base: GU10                                                                                                                                                                                                                                                                                                                                                                                                                                         | Bulb Included: Bulb Not Included            |
| Lamp Base: GU10                                                                                                                                                                                                                                                                                                                                                                                                                                                                         | Total Output Wattage (W): 15                |
|                                                                                                                                                                                                                                                                                                                                                                                                                                                                                         | Max. Wattage Per Lamp (W): 5                |
| Input Voltage (V): 120                                                                                                                                                                                                                                                                                                                                                                                                                                                                  | Lamp Base: GU10                             |
|                                                                                                                                                                                                                                                                                                                                                                                                                                                                                         | Input Voltage (V): 120                      |