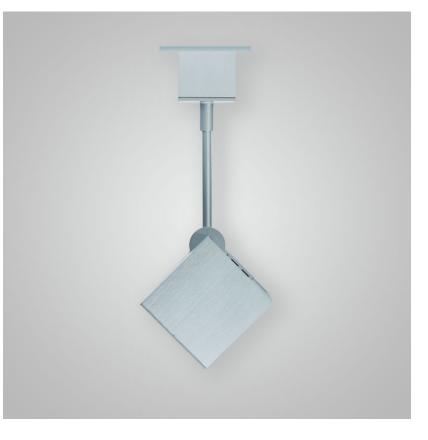

## D93146

| GENERAL                                 |
|-----------------------------------------|
| Series: Dau                             |
| Brand: Milan                            |
| Division: Design                        |
| Mounting Type: Surface                  |
| Mounting Location: Wall                 |
|                                         |
| PHYSICAL                                |
| Shape: Cube                             |
| Length (mm): 110                        |
| Length (in): $4\frac{5}{16}$            |
| Height (mm): 110                        |
| Height (in): $4\frac{5}{16}$            |
| Extension (mm): 101                     |
| Extension (in): 4.0                     |
| Weight (kg): 0.91                       |
| Weight (lbs): 2                         |
| Fixture Finish: SST                     |
| Fixture Material: Metal                 |
| ELECTRICAL                              |
| Number of Lamps: 1                      |
| Lamp Type: LED                          |
| Max. Wattage Per Lamp (W): 4            |
| Dimming: Electronic Low Voltage Dimming |
| Input Voltage (V): 120                  |
| LED                                     |
| Number of LEDs: 1                       |
| Color Temperature (°K): 2700 / 2900     |
| Nominal Lumen (lm): 300                 |
| CRI: >80 CRI                            |
| OPTICAL                                 |
|                                         |