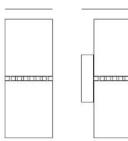

## **DAU SURFACE**

## D93148

| GENERAL                                     |
|---------------------------------------------|
| Series: Dau                                 |
| Brand: Milan                                |
| Division: Design                            |
| Mounting Type: Surface                      |
| Mounting Location: Wall                     |
| Subcategory: Up/Down Light                  |
| PHYSICAL                                    |
| Shape: Cube                                 |
| Length (mm): 110                            |
| Length (in): $4\frac{5}{16}$                |
| Height (mm): 110                            |
| Height (in): 4 <sup>5</sup> / <sub>16</sub> |
| Extension (mm): 101                         |
| Extension (in): 4.0                         |
| Weight (kg): 0.91                           |
| Weight (lbs): 2                             |
| Fixture Finish: SST                         |
| Fixture Material: Metal                     |
| ELECTRICAL                                  |
| Number of Lamps: 2                          |
| Lamp Type: LED                              |
| Total Output Wattage (W): 8                 |
| Max. Wattage Per Lamp (W): 4                |
| Dimming: Electronic Low Voltage Dimming     |
| Driver Type: operates without a driver      |
| Input Voltage (V): 120                      |
| LED                                         |
| Delivered Lumen Range: 100 - 499 lm         |
| Number of LEDs: 2                           |
| Color Temperature (°K): 2700 / 2900         |
| Max. Delivered Lumen (lm): 339.01           |
| Nominal Lumen (lm): 600                     |
| CRI: >80 CRI                                |
| OPTICAL                                     |
| RATINGS AND CERTIFICATIONS                  |

#### 80mm 3 1/8"

D

108mm 4 <sup>1</sup>/4"

101mm 4"

Zaneen Group Inc. © 2024, T 1800-388-3382, F 416-247-9319, www.zaneen.com

Certified By: CSA Certified to UL and CSA Standards

IP rating: IP44

Available for International specifications by adding 'INT' at the end of the existing Model #. For assistance on 'custom' specifications, contact zteam@zaneen.com.