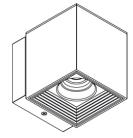

## D92028

| GENERAL                                     |   |
|---------------------------------------------|---|
| Series: Dau                                 | _ |
| Brand: Milan                                | _ |
| Division: Design                            | _ |
| Mounting Type: Surface                      | _ |
| Mounting Location: Ceiling                  | _ |
| Subcategory: Spots                          | _ |
| PHYSICAL                                    |   |
| Shape: Square                               | _ |
| Length (mm): 110                            | _ |
| Length (in): 4 <sup>5</sup> / <sub>16</sub> | _ |
| Width (mm): 110                             | _ |
| Width (in): 4 <sup>5</sup> / <sub>16</sub>  |   |
| Height (mm): 254                            | _ |
| Height (in): 10                             | _ |
| Weight (kg): 0.9                            | _ |
| Weight (lbs): 2                             | _ |
| Fixture Material: Metal                     |   |
| ELECTRICAL                                  |   |
| Number of Lamps: 1                          | _ |
| Lamp Type: LED Retrofit / Halogen           | _ |
| Lamp Shape: MR16                            | _ |
| Bulb Included: Bulb Not Included            |   |
| Total Output Wattage (W): 5                 | _ |
| Max. Wattage Per Lamp (W): 5                | _ |
| Lamp Base: GU10                             | _ |
| Input Voltage (V): 120                      | _ |
| LED                                         |   |
| Delivered Lumen Range: 100 - 499 lm         | _ |
| OPTICAL                                     |   |
| RATINGS AND CERTIFICATIONS                  |   |