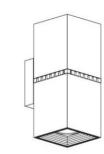

## **DAU SURFACE**

## D93148

| GENERAL                                     |
|---------------------------------------------|
| Series: Dau                                 |
| Brand: Milan                                |
| Division: Design                            |
| Mounting Type: Surface                      |
| Mounting Location: Wall                     |
| Subcategory: Up/Down Light                  |
| PHYSICAL                                    |
| Shape: Cube                                 |
| Length (mm): 110                            |
| Length (in): $4\frac{5}{16}$                |
| Height (mm): 110                            |
| Height (in): 4 <sup>5</sup> / <sub>16</sub> |
| Extension (mm): 101                         |
| Extension (in): 4.0                         |
| Weight (kg): 0.91                           |
| Weight (lbs): 2                             |
| Fixture Finish: SST                         |
| Fixture Material: Metal                     |
| ELECTRICAL                                  |
| Number of Lamps: 2                          |
| Lamp Type: LED                              |
| Total Output Wattage (W): 8                 |
| Max. Wattage Per Lamp (W): 4                |
| Dimming: Electronic Low Voltage Dimming     |
| Driver Type: operates without a driver      |
| Input Voltage (V): 120                      |
| LED                                         |
| Delivered Lumen Range: 100 - 499 lm         |
| Number of LEDs: 2                           |
| Color Temperature (°K): 2700 / 2900         |
| Max. Delivered Lumen (lm): 339.01           |
| Nominal Lumen (lm): 600                     |
| CRI: >80 CRI                                |
| OPTICAL                                     |
| RATINGS AND CERTIFICATIONS                  |

#### 80mm 3 1/8"

D

108mm 4 <sup>1</sup>/4"

101mm 4"

Zaneen Group Inc. © 2024, T 1800-388-3382, F 416-247-9319, www.zaneen.com

Certified By: CSA Certified to UL and CSA Standards

IP rating: IP44

Available for International specifications by adding 'INT' at the end of the existing Model #. For assistance on 'custom' specifications, contact zteam@zaneen.com.