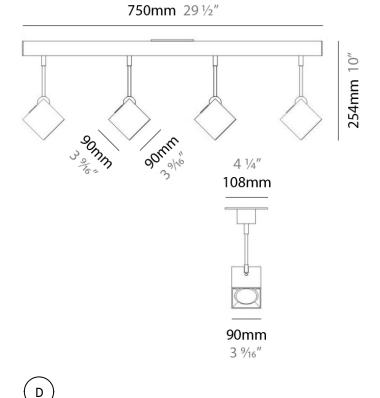

## D92018

| GENERAL         Series: Dau         Brand: Milan         Division: Design         Mounting Type: Surface         Mounting Location: Ceiling         Subcategory: Pendant         PHYSICAL         Shape: Abstract         Length (mm): 750         Length (in): 29 ½         Width (mm): 110         Width (in): 4 ½         Height (mm): 254         Height (in): 10         Weight (kg): 2.04         Weight (kg): 2.04         Weight (lbs): 4.5         Fixture Material: Aluminum         ELECTRICAL         Number of Lamps: 4         Lamp Type: LED Retrofit         Lamp Shape: MR16         Bulb Included: Bulb Not Included         Total Output Wattage (W): 20         Max. Wattage Per Lamp (W): 5         Lamp Bage: GLI10 |                                             |
|-------------------------------------------------------------------------------------------------------------------------------------------------------------------------------------------------------------------------------------------------------------------------------------------------------------------------------------------------------------------------------------------------------------------------------------------------------------------------------------------------------------------------------------------------------------------------------------------------------------------------------------------------------------------------------------------------------------------------------------------|---------------------------------------------|
| Brand: MilanBrand: MilanDivision: DesignMounting Type: SurfaceMounting Location: CeilingSubcategory: Pendant <b>PHYSICAL</b> Shape: AbstractLength (mm): 750Length (in): 29 $\frac{1}{2}$ Width (mm): 110Width (in): 4 $\frac{5}{16}$ Height (mm): 254Height (in): 10Weight (kg): 2.04Weight (lbs): 4.5Fixture Material: Aluminum <b>ELECTRICAL</b> Number of Lamps: 4Lamp Type: LED RetrofitLamp Shape: MR16Bulb Included: Bulb Not IncludedTotal Output Wattage (W): 20Max. Wattage Per Lamp (W): 5                                                                                                                                                                                                                                     | GENERAL                                     |
| Division: Design<br>Mounting Type: Surface<br>Mounting Location: Ceiling<br>Subcategory: Pendant<br><b>PHYSICAL</b><br>Shape: Abstract<br>Length (mm): 750<br>Length (in): 29 $\frac{1}{2}$<br>Width (mm): 110<br>Width (in): 4 $\frac{5}{16}$<br>Height (mm): 254<br>Height (in): 10<br>Weight (kg): 2.04<br>Weight (kg): 2.04<br>Weight (lbs): 4.5<br>Fixture Material: Aluminum<br><b>ELECTRICAL</b><br>Number of Lamps: 4<br>Lamp Type: LED Retrofit<br>Lamp Shape: MR16<br>Bulb Included: Bulb Not Included<br>Total Output Wattage (W): 20<br>Max. Wattage Per Lamp (W): 5                                                                                                                                                          | Series: Dau                                 |
| Mounting Type: SurfaceMounting Location: CeilingSubcategory: PendantPHYSICALShape: AbstractLength (mm): 750Length (in): $29 \frac{1}{2}$ Width (mm): 110Width (in): $4^{\frac{5}{16}}$ Height (mm): 254Height (in): 10Weight (kg): 2.04Weight (lbs): 4.5Fixture Material: AluminumELECTRICALNumber of Lamps: 4Lamp Type: LED RetrofitLamp Shape: MR16Bulb Included: Bulb Not IncludedTotal Output Wattage (W): 20Max. Wattage Per Lamp (W): 5                                                                                                                                                                                                                                                                                             | Brand: Milan                                |
| Mounting Location: CeilingSubcategory: PendantPHYSICALShape: AbstractLength (mm): 750Length (in): 29 $\frac{1}{2}$ Width (mm): 110Width (in): 4 $\frac{5}{16}$ Height (mm): 254Height (in): 10Weight (kg): 2.04Weight (lbs): 4.5Fixture Material: AluminumELECTRICALNumber of Lamps: 4Lamp Type: LED RetrofitLamp Shape: MR16Bulb Included: Bulb Not IncludedTotal Output Wattage (W): 20Max. Wattage Per Lamp (W): 5                                                                                                                                                                                                                                                                                                                     | Division: Design                            |
| Subcategory: PendantPHYSICALShape: AbstractLength (mm): 750Length (in): 29 $\frac{1}{2}$ Width (mm): 110Width (in): 4 $\frac{1}{16}$ Height (mm): 254Height (in): 10Weight (kg): 2.04Weight (lbs): 4.5Fixture Material: AluminumELECTRICALNumber of Lamps: 4Lamp Type: LED RetrofitLamp Shape: MR16Bulb Included: Bulb Not IncludedTotal Output Wattage (W): 20Max. Wattage Per Lamp (W): 5                                                                                                                                                                                                                                                                                                                                               | Mounting Type: Surface                      |
| PHYSICALShape: AbstractLength (mm): 750Length (in): 29 $\frac{1}{2}$ Width (mm): 110Width (in): 4 $\frac{5}{16}$ Height (mm): 254Height (in): 10Weight (kg): 2.04Weight (lbs): 4.5Fixture Material: AluminumELECTRICALNumber of Lamps: 4Lamp Type: LED RetrofitLamp Shape: MR16Bulb Included: Bulb Not IncludedTotal Output Wattage (W): 20Max. Wattage Per Lamp (W): 5                                                                                                                                                                                                                                                                                                                                                                   | Mounting Location: Ceiling                  |
| Shape: Abstract<br>Length (mm): 750<br>Length (in): $29 \frac{1}{2}$<br>Width (mm): 110<br>Width (in): $4 \frac{5}{16}$<br>Height (mm): 254<br>Height (mm): 254<br>Height (in): 10<br>Weight (kg): 2.04<br>Weight (kg): 2.04<br>Weight (lbs): 4.5<br>Fixture Material: Aluminum<br><b>ELECTRICAL</b><br>Number of Lamps: 4<br>Lamp Type: LED Retrofit<br>Lamp Shape: MR16<br>Bulb Included: Bulb Not Included<br>Total Output Wattage (W): 20<br>Max. Wattage Per Lamp (W): 5                                                                                                                                                                                                                                                             | Subcategory: Pendant                        |
| Length (mm): 750Length (in): $29 \frac{1}{2}$ Width (mm): 110Width (in): $4 \frac{5}{16}$ Height (mm): 254Height (in): 10Weight (kg): 2.04Weight (lbs): 4.5Fixture Material: Aluminum <b>ELECTRICAL</b> Number of Lamps: 4Lamp Type: LED RetrofitLamp Shape: MR16Bulb Included: Bulb Not IncludedTotal Output Wattage (W): 20Max. Wattage Per Lamp (W): 5                                                                                                                                                                                                                                                                                                                                                                                 | PHYSICAL                                    |
| Length (in): $29 \frac{1}{2}$ Width (mm): 110Width (in): $4 \frac{5}{16}$ Height (mm): 254Height (in): 10Weight (kg): 2.04Weight (lbs): 4.5Fixture Material: Aluminum <b>ELECTRICAL</b> Number of Lamps: 4Lamp Type: LED RetrofitLamp Shape: MR16Bulb Included: Bulb Not IncludedTotal Output Wattage (W): 20Max. Wattage Per Lamp (W): 5                                                                                                                                                                                                                                                                                                                                                                                                 | Shape: Abstract                             |
| Width (mm): 110         Width (im): 4 %         Height (mm): 254         Height (in): 10         Weight (kg): 2.04         Weight (lbs): 4.5         Fixture Material: Aluminum <b>ELECTRICAL</b> Number of Lamps: 4         Lamp Type: LED Retrofit         Lamp Shape: MR16         Bulb Included: Bulb Not Included         Total Output Wattage (W): 20         Max. Wattage Per Lamp (W): 5                                                                                                                                                                                                                                                                                                                                          | Length (mm): 750                            |
| Width (in): $4 \frac{5}{16}$ Height (mm): 254Height (in): 10Weight (kg): 2.04Weight (lbs): 4.5Fixture Material: Aluminum <b>ELECTRICAL</b> Number of Lamps: 4Lamp Type: LED RetrofitLamp Shape: MR16Bulb Included: Bulb Not IncludedTotal Output Wattage (W): 20Max. Wattage Per Lamp (W): 5                                                                                                                                                                                                                                                                                                                                                                                                                                              | Length (in): 29 <sup>1</sup> / <sub>2</sub> |
| Height (mm): 254<br>Height (in): 10<br>Weight (kg): 2.04<br>Weight (kg): 2.04<br>Weight (lbs): 4.5<br>Fixture Material: Aluminum<br>ELECTRICAL<br>Number of Lamps: 4<br>Lamp Type: LED Retrofit<br>Lamp Shape: MR16<br>Bulb Included: Bulb Not Included<br>Total Output Wattage (W): 20<br>Max. Wattage Per Lamp (W): 5                                                                                                                                                                                                                                                                                                                                                                                                                   | Width (mm): 110                             |
| Height (in): 10<br>Weight (kg): 2.04<br>Weight (lbs): 4.5<br>Fixture Material: Aluminum<br>ELECTRICAL<br>Number of Lamps: 4<br>Lamp Type: LED Retrofit<br>Lamp Shape: MR16<br>Bulb Included: Bulb Not Included<br>Total Output Wattage (W): 20<br>Max. Wattage Per Lamp (W): 5                                                                                                                                                                                                                                                                                                                                                                                                                                                            | Width (in): 4 <sup>5</sup> / <sub>16</sub>  |
| Weight (kg): 2.04<br>Weight (lbs): 4.5<br>Fixture Material: Aluminum<br>ELECTRICAL<br>Number of Lamps: 4<br>Lamp Type: LED Retrofit<br>Lamp Shape: MR16<br>Bulb Included: Bulb Not Included<br>Total Output Wattage (W): 20<br>Max. Wattage Per Lamp (W): 5                                                                                                                                                                                                                                                                                                                                                                                                                                                                               | Height (mm): 254                            |
| Weight (lbs): 4.5<br>Fixture Material: Aluminum<br>ELECTRICAL<br>Number of Lamps: 4<br>Lamp Type: LED Retrofit<br>Lamp Shape: MR16<br>Bulb Included: Bulb Not Included<br>Total Output Wattage (W): 20<br>Max. Wattage Per Lamp (W): 5                                                                                                                                                                                                                                                                                                                                                                                                                                                                                                    | Height (in): 10                             |
| Fixture Material: Aluminum ELECTRICAL Number of Lamps: 4 Lamp Type: LED Retrofit Lamp Shape: MR16 Bulb Included: Bulb Not Included Total Output Wattage (W): 20 Max. Wattage Per Lamp (W): 5                                                                                                                                                                                                                                                                                                                                                                                                                                                                                                                                              | Weight (kg): 2.04                           |
| ELECTRICAL<br>Number of Lamps: 4<br>Lamp Type: LED Retrofit<br>Lamp Shape: MR16<br>Bulb Included: Bulb Not Included<br>Total Output Wattage (W): 20<br>Max. Wattage Per Lamp (W): 5                                                                                                                                                                                                                                                                                                                                                                                                                                                                                                                                                       | Weight (lbs): 4.5                           |
| Number of Lamps: 4         Lamp Type: LED Retrofit         Lamp Shape: MR16         Bulb Included: Bulb Not Included         Total Output Wattage (W): 20         Max. Wattage Per Lamp (W): 5                                                                                                                                                                                                                                                                                                                                                                                                                                                                                                                                            | Fixture Material: Aluminum                  |
| Lamp Type: LED Retrofit<br>Lamp Shape: MR16<br>Bulb Included: Bulb Not Included<br>Total Output Wattage (W): 20<br>Max. Wattage Per Lamp (W): 5                                                                                                                                                                                                                                                                                                                                                                                                                                                                                                                                                                                           | ELECTRICAL                                  |
| Lamp Shape: MR16<br>Bulb Included: Bulb Not Included<br>Total Output Wattage (W): 20<br>Max. Wattage Per Lamp (W): 5                                                                                                                                                                                                                                                                                                                                                                                                                                                                                                                                                                                                                      | Number of Lamps: 4                          |
| Bulb Included: Bulb Not Included<br>Total Output Wattage (W): 20<br>Max. Wattage Per Lamp (W): 5                                                                                                                                                                                                                                                                                                                                                                                                                                                                                                                                                                                                                                          | Lamp Type: LED Retrofit                     |
| Total Output Wattage (W): 20<br>Max. Wattage Per Lamp (W): 5                                                                                                                                                                                                                                                                                                                                                                                                                                                                                                                                                                                                                                                                              | Lamp Shape: MR16                            |
| Max. Wattage Per Lamp (W): 5                                                                                                                                                                                                                                                                                                                                                                                                                                                                                                                                                                                                                                                                                                              | Bulb Included: Bulb Not Included            |
|                                                                                                                                                                                                                                                                                                                                                                                                                                                                                                                                                                                                                                                                                                                                           | Total Output Wattage (W): 20                |
| Lamp Base: GU10                                                                                                                                                                                                                                                                                                                                                                                                                                                                                                                                                                                                                                                                                                                           | Max. Wattage Per Lamp (W): 5                |
| Lamp Base. 0010                                                                                                                                                                                                                                                                                                                                                                                                                                                                                                                                                                                                                                                                                                                           | Lamp Base: GU10                             |

| Input Voltage (V): 120 |   |
|------------------------|---|
|                        | _ |